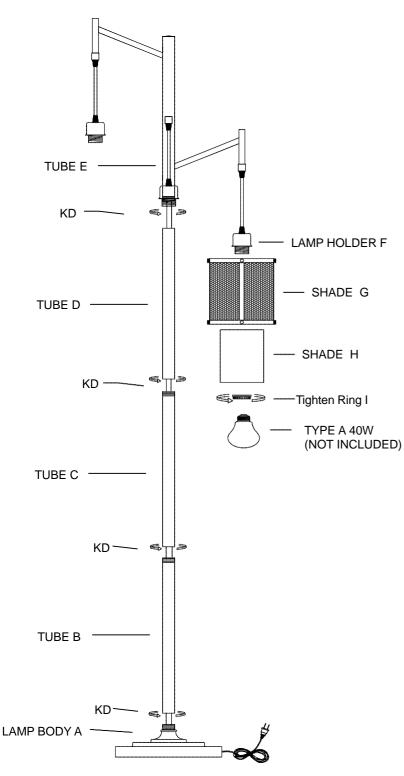

## STYLE NO.: W26076-1

- Carefully unpack carton and place all parts on a soft, smooth surface. Inventory all parts.
- 2. Screw Tube B to Lamp Body A until tight. Carefully pull excess cord through the lamp base during assembly.
- 2. Screw Tube C to Tube B until tight.
- 4. Screw Tube D to Tube C until tight.
- 5. Screw Tube E to Tube D until tight.
- 6. Remove and tighten Ring I from lamp holder F, attach metal shade G then fabric shade H onto lampholder F, screw and tighten Ring I onto lampholder F until tight.
- 7. Screw Bulb (not included) to socket until tight.

To clean, wipe with soft dry cloth.

NOTE: THE DRAWING OF THE LAMP BODY IS FOR REFERENCE ONLY.

Requires 3 Type A 40 watt max bulbs, not included.